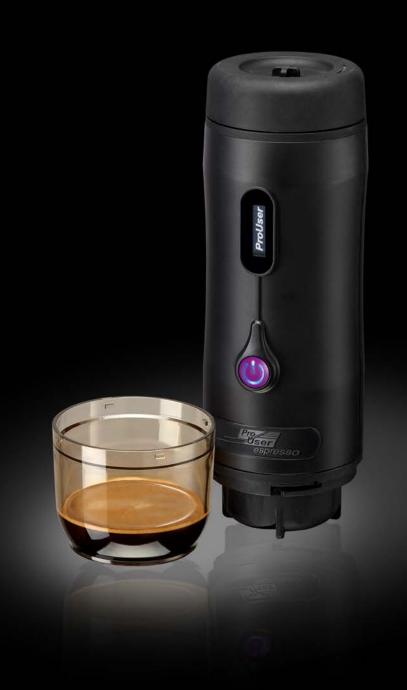

ProUser espresso Portable Espresso Machine ensures all the coffee lovers can experience true espresso freedom by making and enjoying their favorite espresso grind whenever and wherever they are.

ProUser espresso is the first and only cordless portable espresso machine that can have energy efficient water boiling which is powered by a removable tailored designed tools lithium battery, operate from one button and automatically pump as well as pour your espresso straight into the detachable, BPA free and transparent drinking cup (Tritan).

#### **CAA100**

ProUser espresso Portable Espresso Machine is the first automatic cordless portable espresso machine that employs tools battery and multi-heating elements to provide adequate, stable and efficient power during your journey! So whether you are traveling, on an adventure, working or at home, you can now enjoy a fresh, perfectly extracted espresso with a thick rich cream automatically made for you at the simple push of a button!

- · Consistently produces a fresh espresso every use
- Fully automated operates from one button and automatically pumps for you
- · Can boil water anywhere you go or directly pour water at any temperature
- · Cordless ultimate portability
- Make an espresso from every Nespresso® capsule or your own espresso grind on your terms
- · Pours espresso directly into detachable drinking cup