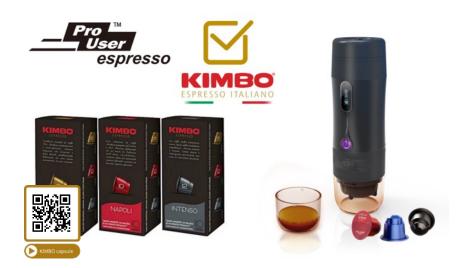

ProUser espresso Portable Espresso Machine ensures all the coffee lovers can experience true espresso freedom by making and enjoying their favorite espresso grind whenever and wherever they are.

ProUser espresso is the first and only cordless portable espresso machine that can have energy efficient water boiling which is powered by a removable tailored designed tools lithium battery, operate from one button and automatically pump as well as pour your espresso straight into the detachable, BPA free and transparent drinking cup (Tritan).

#### **CAA100**

ProUser espresso Portable Espresso Machine is the first automatic cordless portable espresso machine that employs tools battery and multi-heating elements to provide adequate, stable and efficient power during your journey! So whether you are traveling, on an adventure, working or at home, you can now enjoy a fresh, perfectly extracted espresso with a thick rich cream automatically made for you at the simple push of a button!

- · Consistently produces a fresh espresso every use
- Fully automated operates from one button and automatically pumps for you
- · Can boil water anywhere you go or directly pour water at any temperature
- · Cordless ultimate portability
- Make an espresso from every Nespresso® capsule or your own espresso grind on your terms
- · Pours espresso directly into detachable drinking cup

Includes: ProUser espresso Portable Espresso Machine, 12V Car Charger and AC Adaptor

Compatible ONLY with: genuine original Nespresso® Coffee Capsules, L'OR Espresso Aluminium

Capsules and SealPod reusable rubber capsules for your espresso grind

## Capsules compatibility