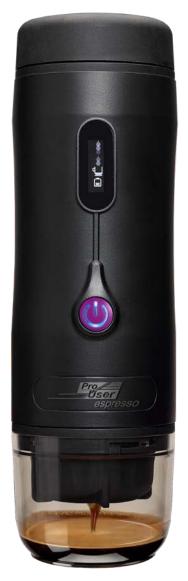

# Portable Espresso Machine

#### **CAA100**

ProUser espresso Portable Espresso Machine is the first automatic cordless portable espresso machine that employs tools battery and multi-heating elements to provide adequate, stable and efficient power during your journey! So whether you are traveling, on an adventure, working or at home, you can now enjoy a fresh, perfectly extracted espresso with a thick rich cream automatically made for you at the simple push of a button!

ProUser espresso Portable Espresso Machine ensures all the coffee lovers can experience true espresso freedom by making and enjoying their favorite espresso grind whenever and wherever they are.

ProUser espresso is the first and only cordless portable espresso machine that can have energy efficient water boiling which is powered by a removable tailored designed tools lithium battery, operate from one button and automatically pump as well as pour your espresso straight into the detachable, BPA free and transparent drinking cup (Tritan).