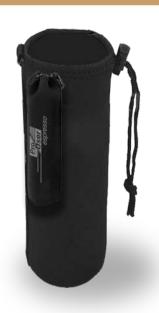

## Espresso Machine Travel Bag and Tripod

ProUser espresso Travel Bag keeps your Portable Espresso Machine protected and secure for wherever life takes you.

- Securely carries the Portable Espresso Machine plus 3 capsules
- Removable and adjustable shoulder strap