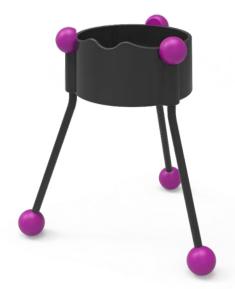

ProUser espresso tripod allows you to effortlessly use your own coffee cup when using the **ProUser** Portable Espresso Machine.

It is perfect for the consistent stationary use of the **ProUser** Portable Espresso Machine especially on your travels, in the office or at home.