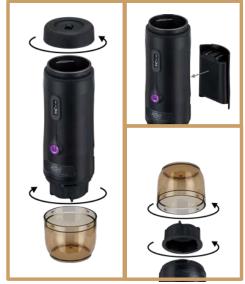

#### For the first use

- 1. Unscrew the drinking cup and water lid then clean the drinking cup, capsule cap and the water tank with a soft sponge, water and detergent.
- 2. Put them back when they are dried. \*Remove the sticker from the battery before you want to charge it.

### **Coffee making preparation**

- 3. Turn the machine upside down and unscrew the drinking cup and capsule cap.
- 4. Put a capsule into the capsule insert and press it down until flat.
- 5. Screw and tighten the capsule cap and drinking cup.
- 6. Turn the machine right side up then unscrew the water lid.
- 7. Pour water to the max level mark.
- 8. Screw the water lid back onto the machine. It is now ready for you to make the coffee.