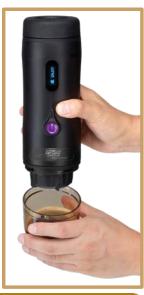

### Making the coffee

- 9. Room temperature water to be boiled: Hold the button for 2 seconds, indicator will flash with beep sound and heating logo would be shown at the LED display.
- 10. After a few minutes, you would enjoy the hot espresso with crema.