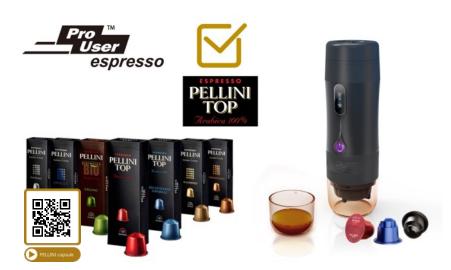

## Capsules compatibility

Includes: ProUser espresso Portable Espresso Machine, 12V Car Charger and AC Adaptor

Compatible ONLY with: genuine original Nespresso® Coffee Capsules, L'OR Espresso Aluminium

Capsules and SealPod reusable rubber capsules for your espresso grind