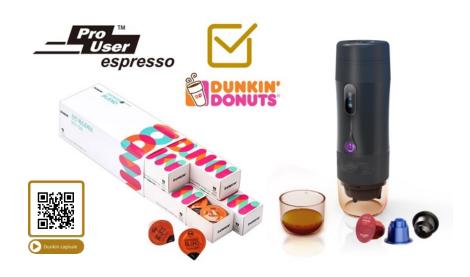

## Capsules compatibility

Includes: ProUser espresso Portable Espresso Machine, 12V Car Charger and AC Adaptor

Compatible ONLY with: genuine original Nespresso® Coffee Capsules, L'OR Espresso Aluminium

Capsules and SealPod reusable rubber capsules for your espresso grind