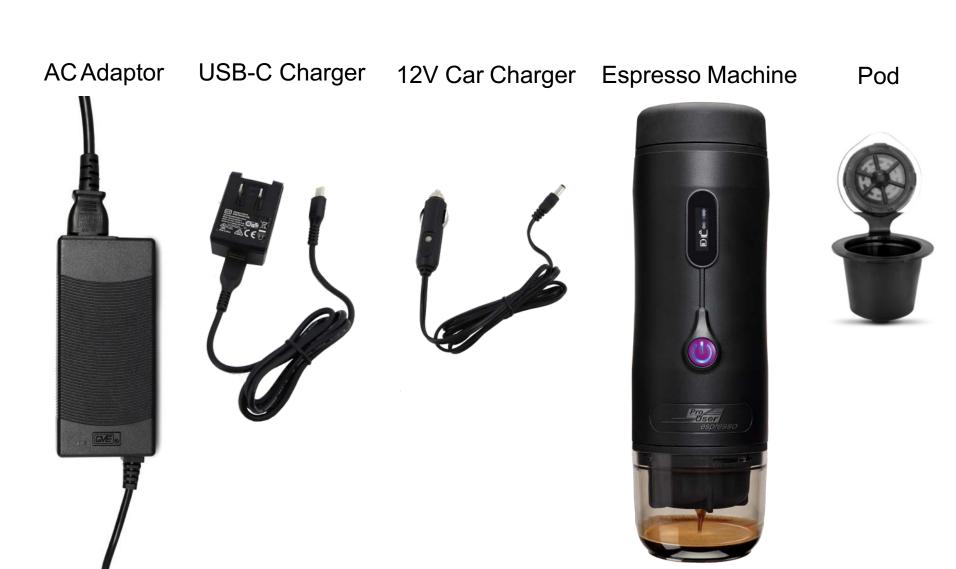

Includes: ProUser espresso Portable Espresso Machine, 12V Car Charger and AC Adaptor

Compatible ONLY with: genuine original Nespresso® Coffee Capsules, L'OR Espresso Aluminium

Capsules and SealPod reusable rubber capsules for your espresso grind

Charges with: ProUser espresso AC Adaptor, ProUser espresso Car Charger and your USB Type-C

(connected to a 5V 2A AC Adaptor)

Unit Dimensions (HxDxW): 253mm X 78mm X 83mm

Unit Weight: About 0.89kg

Package Dimensions (LxWxH): 160mm X135mm X 300mm

#### **Charging via AC ADAPTOR**

Connect the AC adaptor with the machine and plug it into the mains powers supply, Charging time: Around 2-3 hours.

#### Charging via 12V car charger

Connect the 12V charger with the machine and plug it into the cigar lighter, Charging time: Around 2-3 hours.

Charging via USB-C charger (Charging only) Connect the charger with the machine and plug it into the mains power supply, Charging time: Around 6-8 hours.