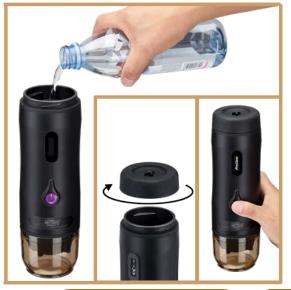

### **Coffee making preparation**

- 3. Turn the machine upside down and unscrew the drinking cup and capsule cap.
- 4. Put a capsule into the capsule insert and press it down until flat.
- 5. Screw and tighten the capsule cap and drinking cup.
- 6. Turn the machine right side up then unscrew the water lid.
- 7. Pour water to the max level mark.
- 8. Screw the water lid back onto the machine. It is now ready for you to make the coffee.

### Making the coffee

- 9. Room temperature water to be boiled: Hold the button for 2 seconds, indicator will flash with beep sound and heating logo would be shown at the LED display.
- 10. After a few minutes, you would enjoy the hot espresso with crema.