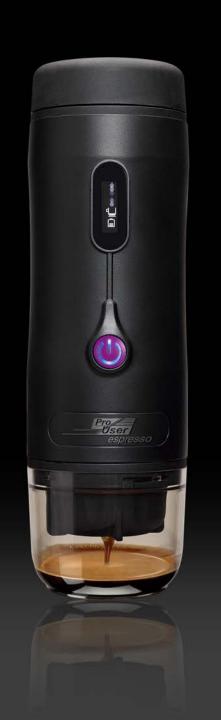

Includes: ProUser espresso Portable Espresso Machine, 12V Car Charger and AC Adaptor

Compatible ONLY with: genuine original Nespresso® Coffee Capsules, L'OR Espresso Aluminium

Capsules and SealPod reusable rubber capsules for your espresso grind

## Capsules compatibility