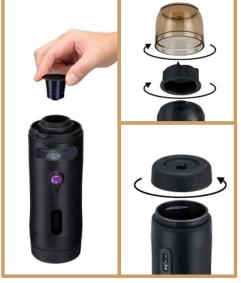

#### For the first use

- 1. Unscrew the drinking cup and water lid then clean the drinking cup, capsule cap and the water tank with a soft sponge, water and detergent.
- 2. Put them back when they are dried. \*Remove the sticker from the battery before you want to charge it.

### **Coffee making preparation**

- 3. Turn the machine upside down and unscrew the drinking cup and capsule cap.
- 4. Put a capsule into the capsule insert and press it down until flat.
- 5. Screw and tighten the capsule cap and drinking cup.
- 6. Turn the machine right side up then unscrew the water lid.
- 7. Pour water to the max level mark.
- 8. Screw the water lid back onto the machine. It is now ready for you to make the coffee.