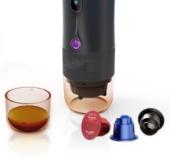

ProUser espresso Portable Espresso Machine ensures all the coffee lovers can experience true espresso freedom by making and enjoying their favorite espresso grind whenever and wherever they are.

ProUser espresso is the first and only cordless portable espresso machine that can have energy efficient water boiling which is powered by a removable tailored designed tools lithium battery, operate from one button and automatically pump as well as pour your espresso straight into the detachable, BPA free and transparent drinking cup (Tritan).

About 0.89kg

Coffee pours directly into BPA free detachable transparent drinking cup

chemical resistance

- · Consistently produces a fresh espresso every use
- Fully automated operates from one button and automatically pumps for you
- · Can boil water anywhere you go or directly pour water at any temperature
- · Cordless ultimate portability
- Make an espresso from every Nespresso® capsule or your own espresso grind on your terms
- · Pours espresso directly into detachable drinking cup