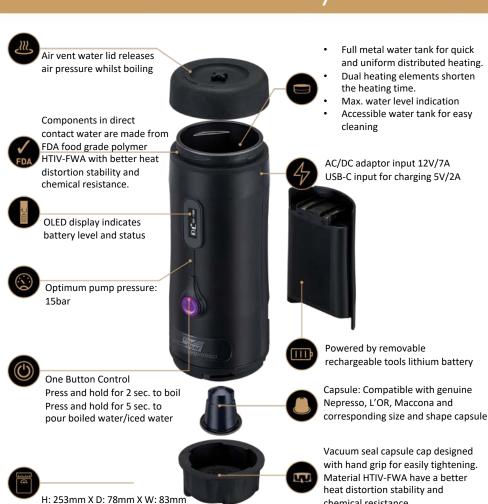

Optimum Pump Pressure: 15 Bar

Boiling Cold Water: full charge makes 4 cups of coffee (continuously)

Instantly Making Coffee (using boiled or iced water): full charge makes 100 cups of coffee

Removable Lithium Battery: 28.47 WH

Charges with: ProUser espresso AC Adaptor, ProUser espresso Car Charger and your USB Type-C

(connected to a 5V 2A AC Adaptor)

Unit Dimensions (HxDxW): 253mm X 78mm X 83mm

Unit Weight: About 0.89kg

Package Dimensions (LxWxH): 160mm X135mm X 300mm

#### For the first use

- 1. Unscrew the drinking cup and water lid then clean the drinking cup, capsule cap and the water tank with a soft sponge, water and detergent.
- 2. Put them back when they are dried. \*Remove the sticker from the battery before you want to charge it.

### **Coffee making preparation**

- 3. Turn the machine upside down and unscrew the drinking cup and capsule cap.
- 4. Put a capsule into the capsule insert and press it down until flat.
- 5. Screw and tighten the capsule cap and drinking cup.
- 6. Turn the machine right side up then unscrew the water lid.
- 7. Pour water to the max level mark.
- 8. Screw the water lid back onto the machine. It is now ready for you to make the coffee.

### Making the coffee

- 9. Room temperature water to be boiled: Hold the button for 2 seconds, indicator will flash with beep sound and heating logo would be shown at the LED display.
- 10. After a few minutes, you would enjoy the hot espresso with crema.