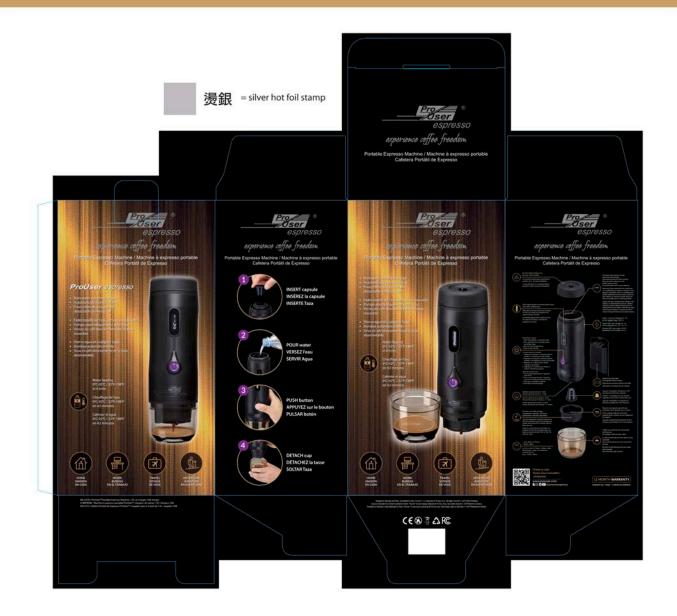

|                            |                           |                  |
| REMARK                                                 | Can make coffee on all power sources | Can make coffee on all power sources | Only in car use            | Only in car use            | No pressure control  | No pressure control  | No battery charge no coffee | No Power no coffee         | No power no coffee        | No real espresso |
|                                                        | ·                                    |                                      |                            |                            | -                    | -                    | -                           |                            |                           |                  |















## Espresso Machine Travel Bag and Tripod



ProUser espresso Travel Bag keeps your Portable Espresso Machine protected and secure for wherever life takes you.

- Securely carries the Portable Espresso Machine plus 3 capsules
- Removable and adjustable shoulder strap





ProUser espresso tripod allows you to effortlessly use your own coffee cup when using the **ProUser** Portable Espresso Machine.

It is perfect for the consistent stationary use of the **ProUser** Portable Espresso Machine especially on your travels, in the office or at home.

## Welcome to join us

### Let's work together

We believe there are many synergies for you to market/sell/work with ProUser espresso, please come and work together.





### Protronic (Far East) Ltd.

www.provista-care.com www.provistahk.com