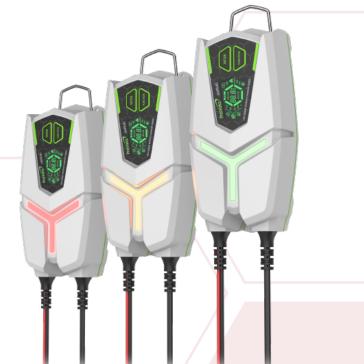

## **4A HEX Smart Battery Charger Series (Premium** Version)

- 6V / 12V 4Amp 9 stages charging
- O Charging current: 6V: 1A/4A, 12V: 1A/4A
- LCD display with backlighting
- O Colored LCD status indicator
- O Build in battery tester with voltage display
- O Desulfating function
- O IP65 waterproof
- Reverse Polarity / Short Circuit / Overheating / Overload / Over-temperature / Spark Protections
- Hinged metal hanger
- O Product dimension: 185 mm x 91 mm x 58 mm
- Battery type: AGM / Deep Cycle / Regular / GEL / LiFePO4 / Lithium

## PATENT PENDING

Innovation Design & Technology

COLOR BACKLIGHT Indicator

**ROBUST** 

**IP65** Construction

Waterproof