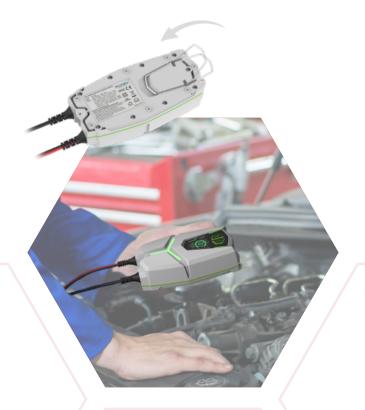

## **4A HEX Smart Battery Charger Series (Premium** Version)

- 6V / 12V 4Amp 9 stages charging
- O Charging current: 6V: 1A/4A, 12V: 1A/4A
- LCD display with backlighting
- O Colored LCD status indicator
- O Build in battery tester with voltage display
- O Desulfating function
- O IP65 waterproof
- Reverse Polarity / Short Circuit / Overheating / Overload / Over-temperature / Spark Protections
- Hinged metal hanger
- O Product dimension: 185 mm x 91 mm x 58 mm
- Battery type: AGM / Deep Cycle / Regular / GEL / LiFePO4 / Lithium

## PATENT PENDING

Innovation Design & Technology

COLOR BACKLIGHT Indicator

**ROBUST** 

**IP65** Construction

Waterproof