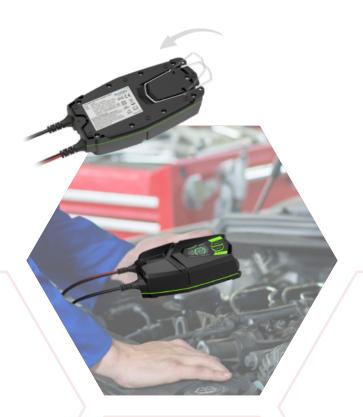

## 4A HEX Smart Battery Charger Series (Standard Version)

- 6V / 12V 4Amp 9 stages charging
- O Charging current: 6V: 1A/4A, 12V: 1A/4A
- LCD display with backlighting
- LED status indicator
- O Build in battery tester with voltage display
- O Desulfating function
- O IP65 waterproof
- Reverse Polarity / Short Circuit / Overheating /
- Overload / Over-temperature / Spark Protections Hinged metal hanger
- O Product dimension: 185 mm x 91 mm x 58 mm
- Battery type: AGM / Deep Cycle / Regular / GEL / LiFePO4 / Lithium

## PATENT PENDING

Innovation Design & Technology

METAL HANGER Retractable ROBUST Construction

IP65
Waterproof