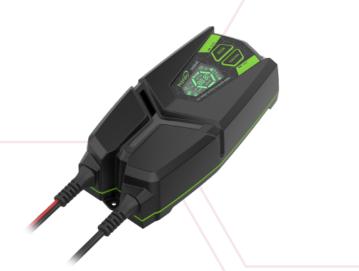

## 4A HEX Smart Battery Charger Series (Standard Version)

- 6V / 12V 4Amp 9 stages charging
- O Charging current: 6V: 1A/4A, 12V: 1A/4A
- LCD display with backlighting
- LED status indicator
- O Build in battery tester with voltage display
- O Desulfating function
- O IP65 waterproof
- Reverse Polarity / Short Circuit / Overheating /
- Overload / Over-temperature / Spark Protections Hinged metal hanger
- O Product dimension: 185 mm x 91 mm x 58 mm
- Battery type: AGM / Deep Cycle / Regular / GEL / LiFePO4 / Lithium

## PATENT PENDING

Innovation Design & Technology

METAL HANGER Retractable ROBUST Construction

IP65
Waterproof