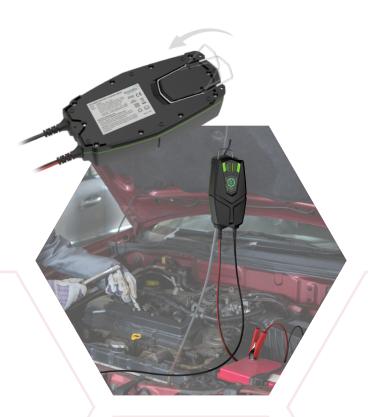

## PATENT PENDING

Innovation Design & Technology

METAL HANGER Retractable ROBUST Construction

IP65
Waterproof