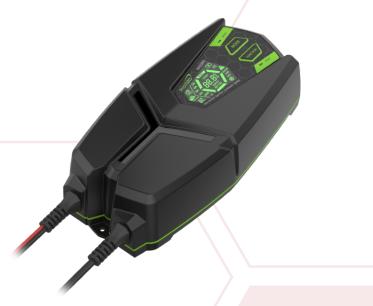

## 8A HEX Smart Battery Charger Series (Standard Version)

- 12V 8Amp 9 stages charging
- O Charging current: 12V: 2A/4A/8A
- O DC Power Supply: 13.8V 5A
- LCD display with backlighting
- O Build in battery tester with voltage display
- Desulfating function
- O IP65 waterproof
- Reverse Polarity / Short Circuit / Overheating / Overload / Over-temperature / Spark Protections
- Hinged metal hanger
- O Product dimension: 223 mm x 112 mm x 67 mm
- Battery type: AGM / Deep Cycle / Regular / GEL / LiFePO4 / Lithium

## PATENT PENDING

Innovation Design & Technology

METAL HANGER Retractable ROBUST Construction

IP65
Waterproof